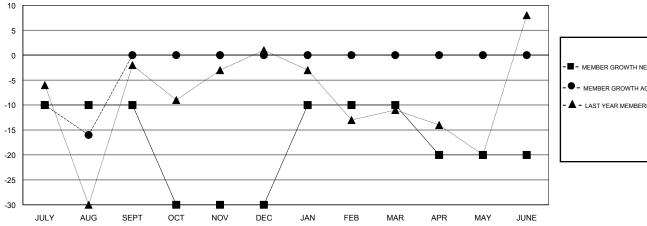

#### GOALS AND ACTUAL MEMBERS CUMULATIVE

| -■- MEMBER GROWTH NET GOAL        |  |
|-----------------------------------|--|
| - ● - MEMBER GROWTH ACTUAL        |  |
| - ▲ - LAST YEAR MEMBERSHIP ACTUAL |  |
|                                   |  |
|                                   |  |
|                                   |  |

## **LOCATION PENNSYLVANIA**

**GMT CA** 

| Clubs                 |               |           |               | Members               |                           |                         |                                              |
|-----------------------|---------------|-----------|---------------|-----------------------|---------------------------|-------------------------|----------------------------------------------|
| RESULTS FOR 2018-2019 |               |           |               | RESULTS FOR 2018-2019 |                           |                         |                                              |
| QUARTER               | NEW CLUB GOAL | NEW CLUBS | DROPPED CLUBS | QUARTER               | MEMBER GROWTH NET<br>GOAL | MEMBER GROWTH<br>ACTUAL | DROPPED MEMBERS ACTUAL (including transfers) |
| JULY/AUG/SEPT         | 0             | 0         | 1             | JULY/AUG/SEPT         | -10                       | 7                       | 21                                           |
| OCT/NOV/DEC           | 0             | 0         | 0             | OCT/NOV/DEC           | -20                       | 0                       | 0                                            |
| JAN/FEB/MAR           | 1             | 0         | 0             | JAN/FEB/MAR           | 20                        | 0                       | 0                                            |
| APR/MAY/JUNE          | 0             | 0         | 0             | APR/MAY/JUNE          | -10                       | 0                       | 0                                            |