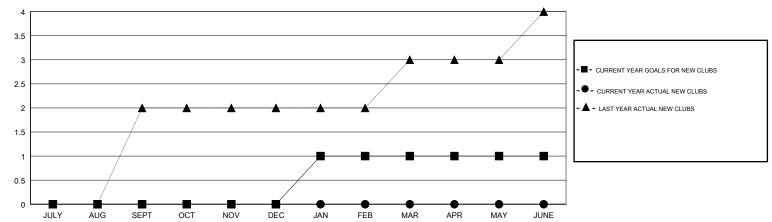

#### GOALS AND ACTUAL NEW CLUBS CUMULATIVE

## **LOCATION PENNSYLVANIA**

**GMT CA** 

| Clubs                 |               |           |               | Members               |                           |                         |                                              |
|-----------------------|---------------|-----------|---------------|-----------------------|---------------------------|-------------------------|----------------------------------------------|
| RESULTS FOR 2018-2019 |               |           |               | RESULTS FOR 2018-2019 |                           |                         |                                              |
| QUARTER               | NEW CLUB GOAL | NEW CLUBS | DROPPED CLUBS | QUARTER               | MEMBER GROWTH NET<br>GOAL | MEMBER GROWTH<br>ACTUAL | DROPPED MEMBERS ACTUAL (including transfers) |
| JULY/AUG/SEPT         | 0             | 0         | 1             | JULY/AUG/SEPT         | -10                       | 7                       | 21                                           |
| OCT/NOV/DEC           | 0             | 0         | 0             | OCT/NOV/DEC           | -20                       | 0                       | 0                                            |
| JAN/FEB/MAR           | 1             | 0         | 0             | JAN/FEB/MAR           | 20                        | 0                       | 0                                            |
| APR/MAY/JUNE          | 0             | 0         | 0             | APR/MAY/JUNE          | -10                       | 0                       | 0                                            |